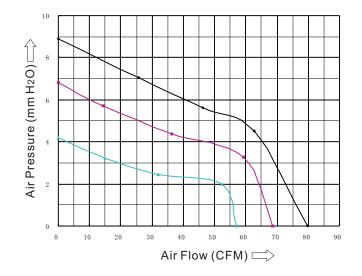

#### **P&Q** CURVE (AT RATED VOLTAGE)

### **SPECIFICATIONS**

|   | Model    | Bearing System |        | Rated<br>Voltage | Freq. | Operation<br>Voltage | Rated<br>Current | Power | Rated<br>Speed | Air Flow | Air<br>Pressure    | Noise<br>Level | Weight |
|---|----------|----------------|--------|------------------|-------|----------------------|------------------|-------|----------------|----------|--------------------|----------------|--------|
| ı |          | Ball           | Sleeve | VAC              | Hz    | VAC                  | Α                | W     | RPM            | CFM      | mmH <sub>2</sub> O | dBA            | g      |
| I | SE9238HX | •              | •      | 115/230          | 50/60 | 98-264               | 0.07             | 7.0   | 3500           | 79.9     | 8.9                | 37             | 175    |
| I | SE9238MX | •              | •      |                  |       |                      | 0.05             | 5.0   | 3000           | 68.5     | 6.8                | 33             |        |
|   | SE9238LX | •              | •      |                  |       |                      | 0.03             | 4.0   | 2500           | 57.1     | 4.2                | 29             |        |