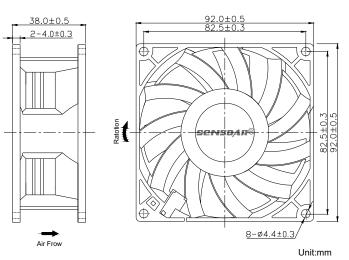

| Ball           | Sleeve | VAC              | Hz    | VAC                  | Α                | W     | RPM            | CFM      | mmH <sub>2</sub> O | dBA            | g      |
| I | SE9238HX | •              | •      | 115/230          | 50/60 | 98-264               | 0.07             | 7.0   | 3500           | 79.9     | 8.9                | 37             | 175    |
| I | SE9238MX | •              | •      |                  |       |                      | 0.05             | 5.0   | 3000           | 68.5     | 6.8                | 33             |        |
|   | SE9238LX | •              | •      |                  |       |                      | 0.03             | 4.0   | 2500           | 57.1     | 4.2                | 29             |        |

#### **DIMENSIONS DRAWING**



#### **P&Q** CURVE (AT RATED VOLTAGE)



#### Note:

- \*All readings are typical values at rated voltage.
- \*Specifications are subject to change without prior notice.
- \* "X" in model list can be B, S, and C, meaning Dual Ball Bearing, Sleeve Bearing and 1 Ball 1 Sleeve Bearing